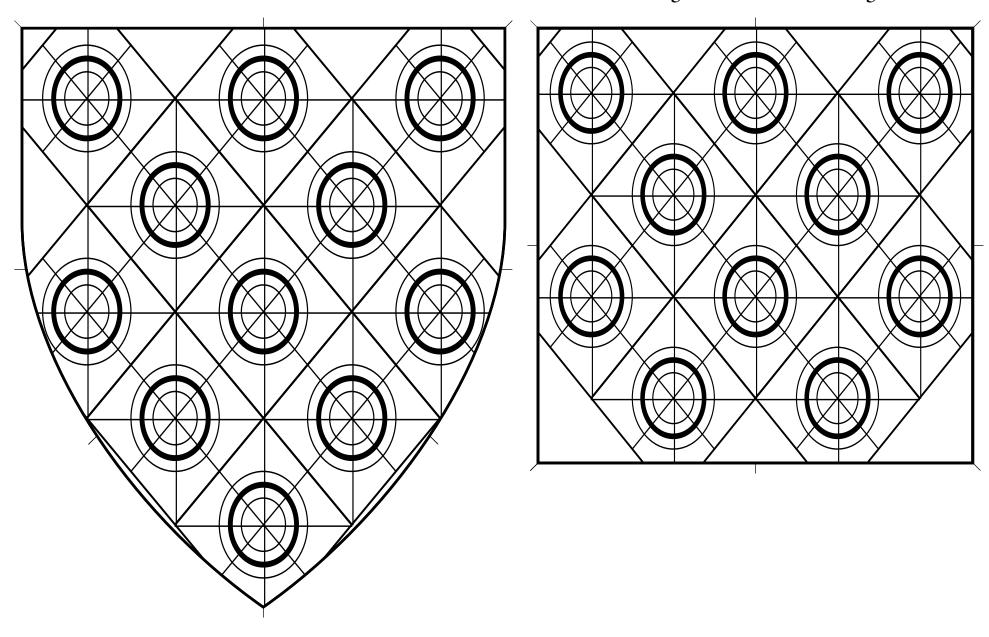

Semy of  $5x4 \approx 6.9$ 

Semy of 5x5 № G.10

Semy of 6x4 & G.11

Semy Cloth of 6x4 & G.12

Semy of 6x6 **6.13** 

Semy Cloth of 6x6 & G.14

Semy of 7*x*4 ≈ 6.15

Semy of 7*x*5 ≈ G.16

🔞 Book of Graceable Heraldic Art 🔞 Dec 10, 2021 🔞 Germs of use and digital files at Heraldic Art.org 🔞

For positioning of semys, the field here is tiled with lozenges a fraction of its width, with spaces for charges placed at alternating intersections.