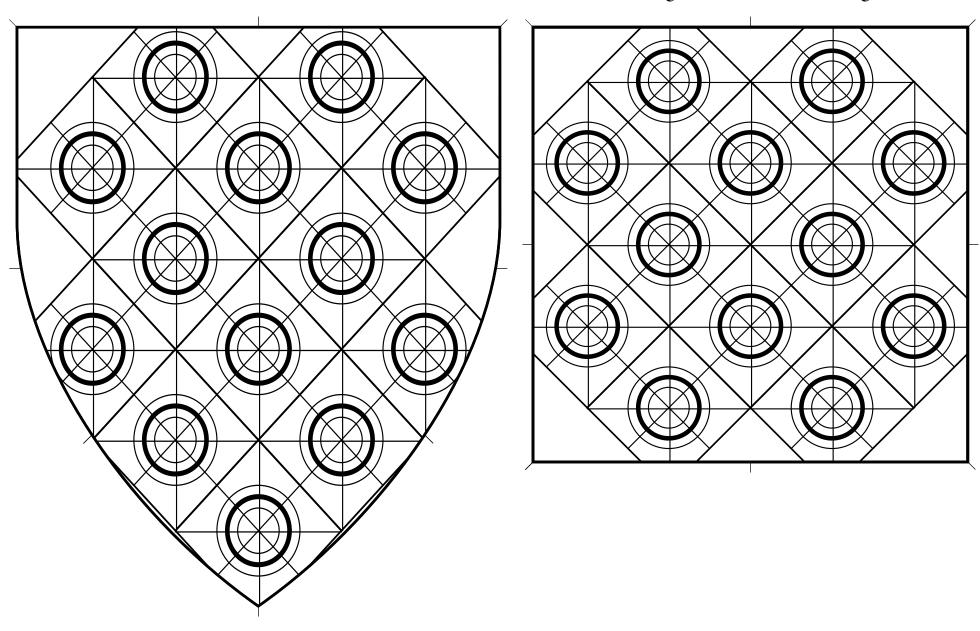

Semy of  $7x7 \approx G.17$ 

Book of Graceable Heraldic Art 🐞 Dec 10, 2021 🐞 Germs of use and digital files at Heraldic Art.org 🐞

For positioning of semys, the field here is tiled with lozenges a fraction of its width, with spaces for charges placed at alternating intersections.