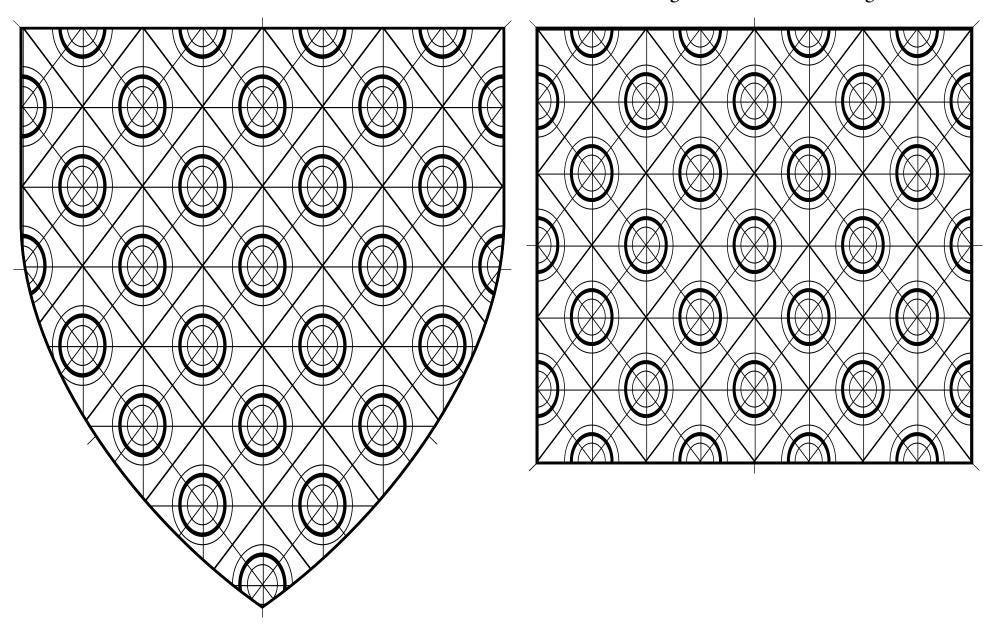

Semy of  $7x7 \approx G.17$ 

Book of Graceable Heraldic Art 🐞 Dec 10, 2021 🐞 Germs of use and digital files at Heraldic Art.org 🐞

For positioning of semys, the field here is tiled with lozenges a fraction of its width, with spaces for charges placed at alternating intersections.