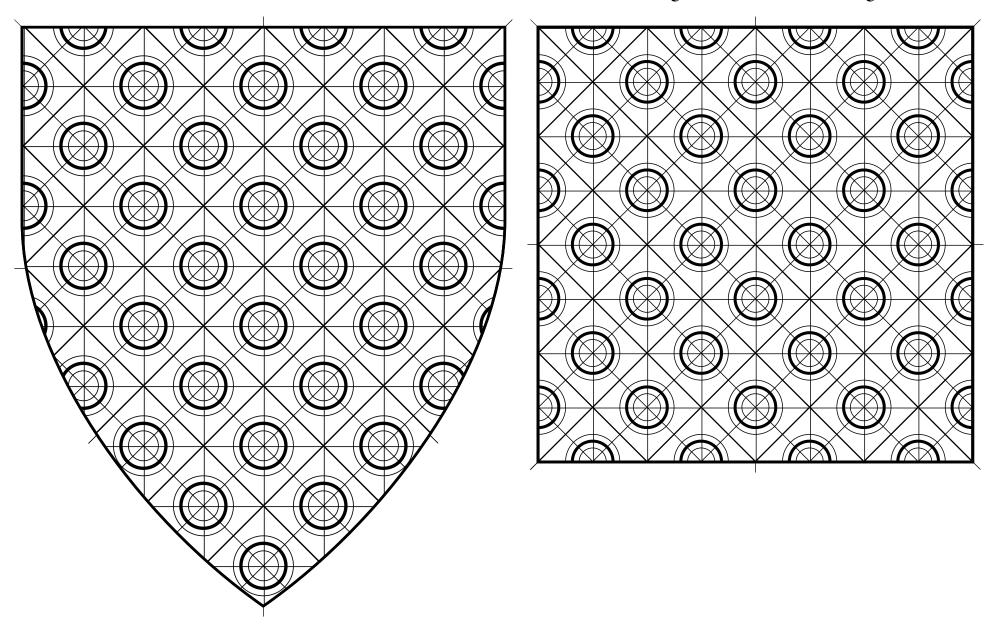

Semy of 8x4 & G.18

Semy Cloth of 8x4 & G.19

Semy of 8x6 & G.20

Semy Cloth of 8x6 & G.21

Semy Cloth of 8x8 & G.22

Semy of 9x9 & G.23

Semy of 10x10 & 6.24

Semy Cloth of 10x10 & G.25