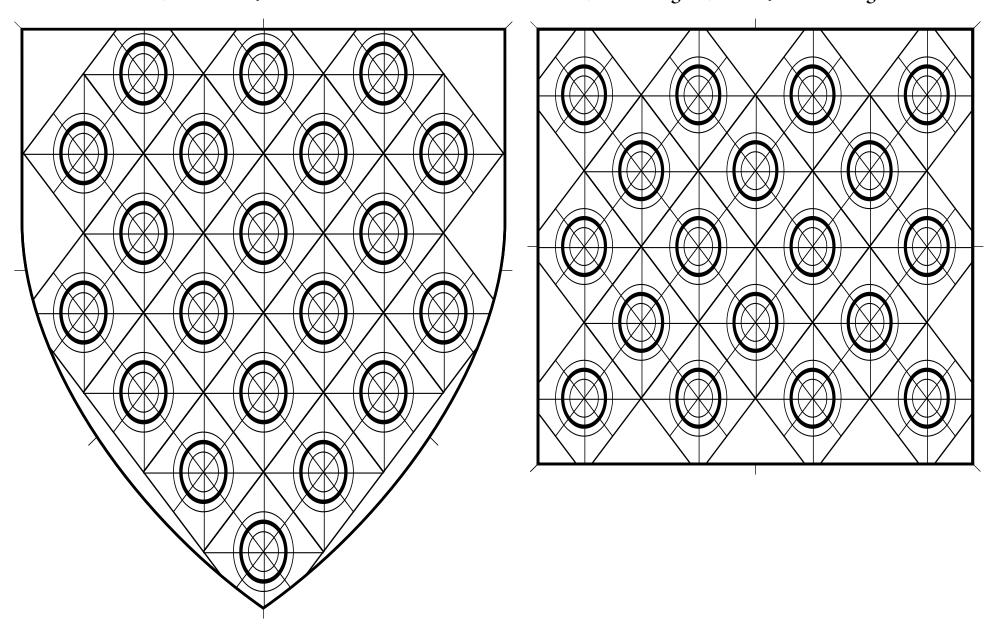

Semy of  $5x4 \approx 6.9$ 

Semy of 5x5 № G.10

Semy of 6x4 & G.11

Semy Cloth of 6x4 & G.12

Semy of 6x6 **6.13** 

Semy Cloth of 6x6 & G.14

Semy of 7*x*4 ≈ 6.15

Semy of 7*x*5 ≈ G.16

🔞 Book of Graceable Heraldic Art 🔞 Dec 10, 2021 🔞 Germs of use and digital files at Heraldic Art.org 🔞

For positioning of semys, the field here is tiled with lozenges a fraction of its width, with spaces for charges placed at alternating intersections.