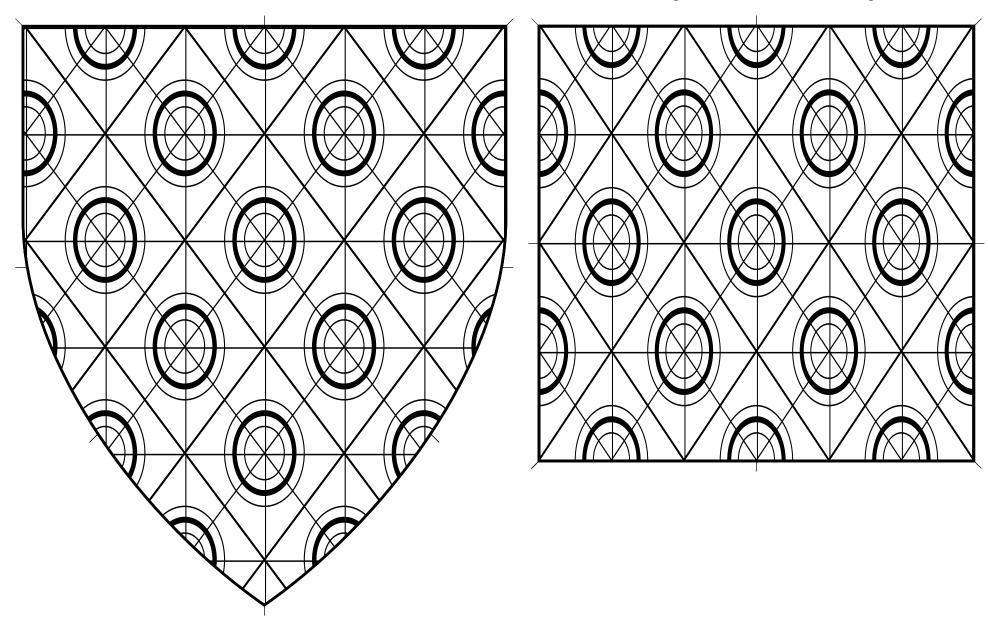

Semy of 8x4 & G.18

Semy Cloth of 8x4 & G.19

Semy of 8x6 & G.20

Semy Cloth of 8x6 & G.21

Semy Cloth of 8x8 & G.22

Semy of 9x9 & G.23

Semy of 10x10 & 6.24

Semy Cloth of 10x10 & G.25

Semy of 11x9 & G.26

🔞 Book of Graceable Pieraldic Art 🔞 Dec 10, 2021 🔞 Germs of use and digital files at Pieraldic Art.org 🔞

For positioning of semys, the field here is tiled with lozenges a fraction of its width, with spaces for charges placed at alternating intersections.