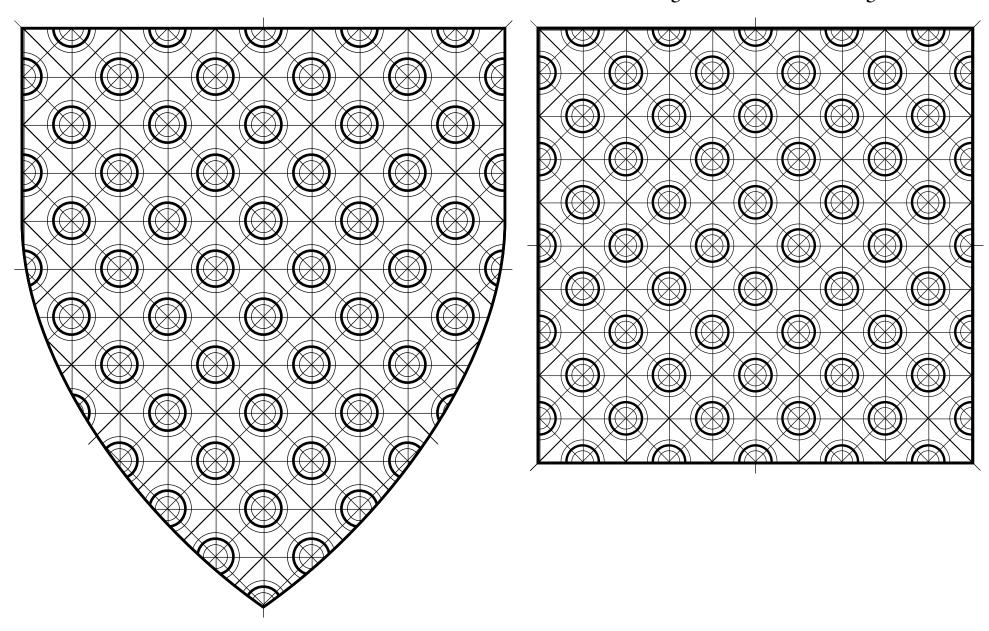

Semy of 11x9 & G.26

🔞 Book of Graceable Pieraldic Art 🔞 Dec 10, 2021 🔞 Germs of use and digital files at Pieraldic Art.org 🔞

For positioning of semys, the field here is tiled with lozenges a fraction of its width, with spaces for charges placed at alternating intersections.

Semy of 11x11 & G.27